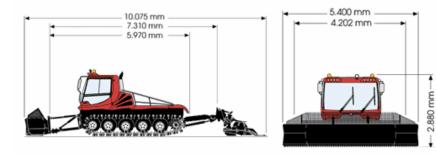

## Pisten Bully 600 Specifications

| Fisteri Duny 000 Specifications                    |                                                                                             |
|----------------------------------------------------|---------------------------------------------------------------------------------------------|
| Dimensions                                         |                                                                                             |
| Width without chains                               | 2,500 mm                                                                                    |
| over combined tracks                               | 4,202 mm                                                                                    |
| over steel tracks                                  | 4,202 mm                                                                                    |
| using finisher and MultiFlex tiller                | 5,400 mm                                                                                    |
| Height                                             |                                                                                             |
| Height above winch ready for operation             | 3,280 mm                                                                                    |
| Height with tilted driver's cab                    | 3,360 mm                                                                                    |
| Overall height                                     | 2,880 mm                                                                                    |
| Length with All-Way blade and MultiFlex tiller     | 10,075 mm                                                                                   |
| Ground clearance                                   | 350 mm                                                                                      |
| Loading platform                                   | 2,250 x 1,920 mm (4.3 m <sup>2</sup> )                                                      |
| Weight                                             |                                                                                             |
| Tare weight with combined tracks                   | 9,000 kg                                                                                    |
| Tare weight with steel tracks                      | 9,200 kg                                                                                    |
| Admissible total weight incl. additional equipment | 11,000 kg                                                                                   |
| Payload on platform without winch                  | 2,500 kg                                                                                    |
| Performance Data                                   |                                                                                             |
| Speed in winch mode                                | 0-17 km/h 3-stage                                                                           |
| Speed with winch mounted                           | 0-20 km/h                                                                                   |
| Specific ground pressure with combined tracks      | 0.063 kg/cm <sup>2</sup>                                                                    |
| Specific ground pressure with steel tracks         | 0.064 kg/cm <sup>2</sup>                                                                    |
| Ground coverage with MultiFlex tiller              | 96,000 m²/h                                                                                 |
| Engine                                             |                                                                                             |
| Туре                                               | Mercedes-Benz OM 460 LA                                                                     |
| Cylinders                                          | 6                                                                                           |
| Displacement                                       | 12.8 I / 12,800 cc                                                                          |
| Power output (ECE)                                 | 295 kW (400 hp)                                                                             |
| Max. torque                                        | 1,900 Nm at 1,300 rpm                                                                       |
| Fuel consumption from                              | 20 l/h                                                                                      |
| Fuel tank capacity                                 | 220 I (80 I additional tank)                                                                |
| Brakes                                             |                                                                                             |
|                                                    | Non-wearing by means of hydrostatic drive train.<br>Two multi-disk brakes as parking brake. |
| Electrics                                          |                                                                                             |
| Low-voltage system                                 | 24 Volt                                                                                     |
| Alternator                                         | 28 V / 140 A                                                                                |
| Batteries                                          | 2 x 12 V / 135 Ah                                                                           |
| Cold-start rating                                  | 600 A                                                                                       |
|                                                    |                                                                                             |