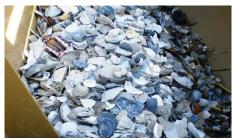

You can't miss with a Cherrington screener - The proof is in the hopper. Quick-change wire screens are available in the following hole sizes to meet the demands of your specific job.19 mm (already installed in the machine) and 13 mm (additionally delivered together with the machine). 10 mm und 25 mm (available as options).