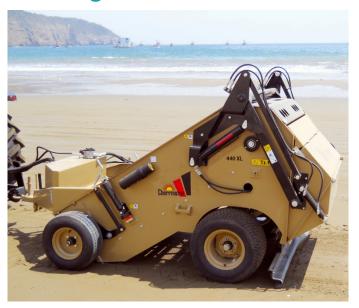

## Model 440 XL

Cherrington lifts and screens the sand to screen-clean and sanitize your beach.

Efficient and economical beach cleaning using Cherrington Beach Cleaners is accomplished by lifting the sand from the beach, screening it through a powered oscillating screen, retaining all objects larger than the chosen screen size and then returning the sand to the beach.

| Cherrington 440 XL   | compact and agile                     |
|----------------------|---------------------------------------|
| Vehicle length       | 3,302 mm                              |
| Vehicle width        | 1,753 mm                              |
| Vehicle height       | 1,702 mm                              |
| Operating width      | 1,219 mm                              |
| Operating depth      | up to 10 cm                           |
| Hopper capacity      | 0.4 m³                                |
| Cleaning speed       | up to 7 km/h                          |
| Hopper dump type     | hydraulic                             |
| Hopper dump height   | 1,524 mm                              |
| Tractor requirements | 30 - 45 HP, 3 point hitch and 540 PTO |