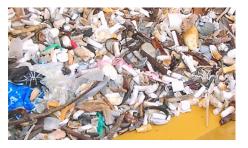

You can't miss with a Cherrington screener - The proof is in the hopper. Quick-change wire screens are available in the following hole sizes to meet the demands of your specific job.19 mm (already installed in the machine) and 13 mm (additionally delivered together with the machine). 10 mm und 25 mm (available as options).