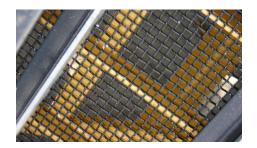

You can't miss with a Cherrington screener - The proof is in the hopper. Quick-change wire screens are available in the following hole sizes to meet the demands of your specific job.19 mm (already installed in the machine) and 13 mm (additionally delivered together with the machine). 10 mm und 25 mm (available as options).