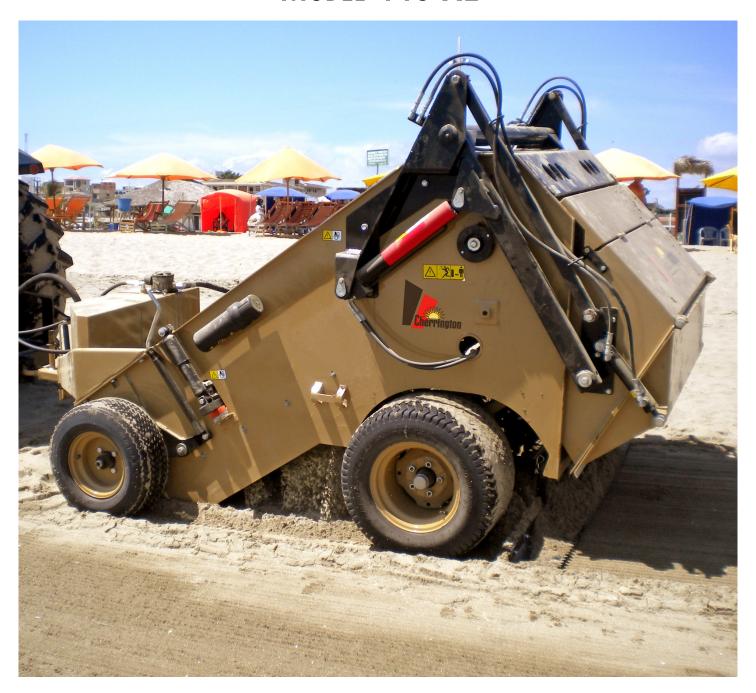

## Model 440 XL

Cherrington lifts and screens the sand to screen-clean and sanitize your beach.

Efficient and economical beach cleaning using Cherrington Beach Cleaners is accomplished by lifting the sand from the beach, screening it through a powered oscillating screen, retaining all objects larger than the chosen screen size and then returning the sand to the beach.

| Cherrington 440 XL   | compact and agile                     |
|----------------------|---------------------------------------|
| Vehicle length       | 3,302 mm                              |
| Vehicle width        | 1,753 mm                              |
| Vehicle height       | 1,702 mm                              |
| Operating width      | 1,219 mm                              |
| Operating depth      | up to 10 cm                           |
| Hopper capacity      | 0.4 m³                                |
| Cleaning speed       | up to 7 km/h                          |
| Hopper dump type     | hydraulic                             |
| Hopper dump height   | 1,524 mm                              |
| Tractor requirements | 30 - 45 HP, 3 point hitch and 540 PTO |