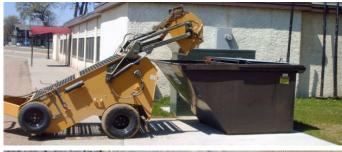

You can't miss with a Cherrington screener - The proof is in the hopper. Quick-change wire screens are available in the following hole sizes to meet the demands of your specific job.19 mm (already installed in the machine) and 13 mm (additionally delivered together with the machine). 10 mm und 25 mm (available as options).