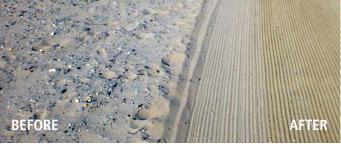

## Model 440 XL

Cherrington lifts and screens the sand to screen-clean and sanitize your beach.

Efficient and economical beach cleaning using Cherrington Beach Cleaners is accomplished by lifting the sand from the beach, screening it through a powered oscillating screen, retaining all objects larger than the chosen screen size and then returning the sand to the beach.

## **Cherrington Beach Cleaners**

Cherrington screeners are a uniquely efficient and economical choice for power screening in a variety of applications from beach cleaning to athletic field maintenance, horse track and arena screening, and seedbed prep.