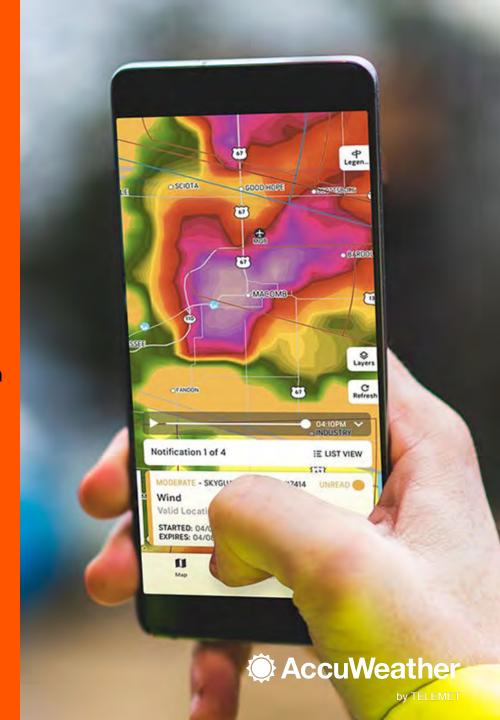

#### **Tailored Alerts**

Meteorologists customize SkyGuard® alerts as soon as the threat of severe weather is detected.

### **Automatic Delivery**

The weather alerts are sent to key decision makers via email, SMS and push notifications.

#### Confirmation

Meteorologists proactively monitor safety confirmations and follow up if no warning receipt is acknowledge.