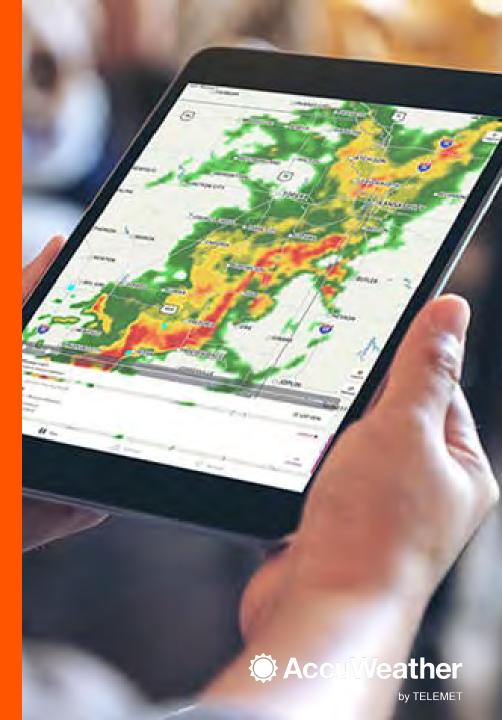

#### **SkyGuard®**

Protect your people and production with 24/7 severe weather alerts and advice from our expert meteorologists.

### **SkyGuard®**

**Severe Weather Alerts** 

Our 24/7 Weather Alert System and the one-on-one consultation with our meteorologists will allow you to keep your operations efficient and cost-effective.

The SkyGuard® system automatically and simultaneously disseminates warnings to all your team in real time.